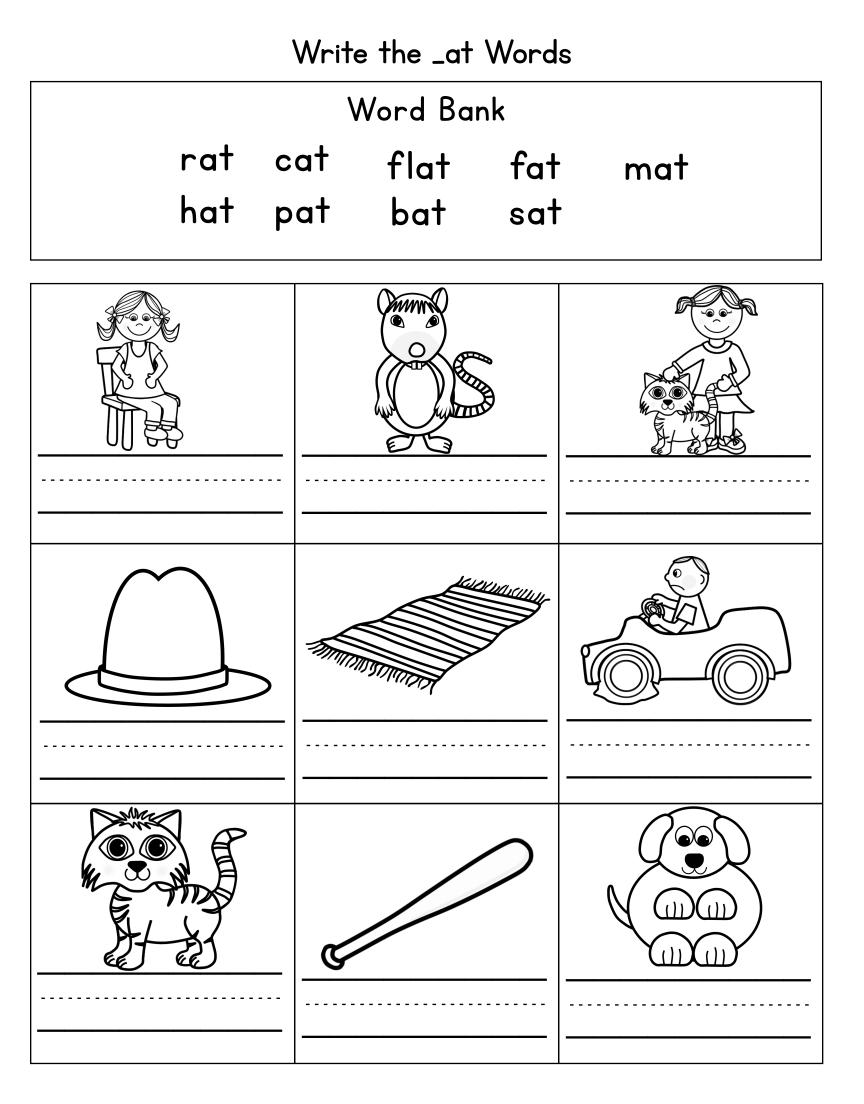

# CVC –at Word Family Printable

| pat | cat  |  |  |
|-----|------|--|--|
| rat | hat  |  |  |
| bat | sat  |  |  |
| fat | flat |  |  |
| at  | mat  |  |  |