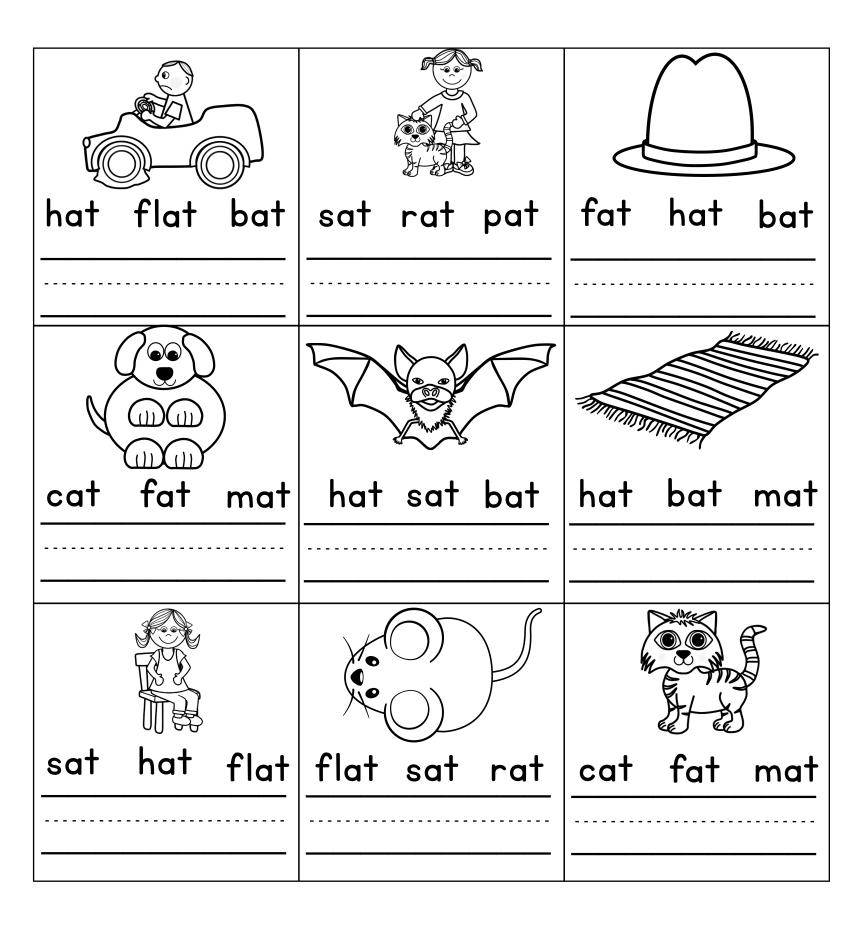

# \_at Word Match Up

sat

mat

hat

bat

Circle the word that matches the picture. Write the word on the line.