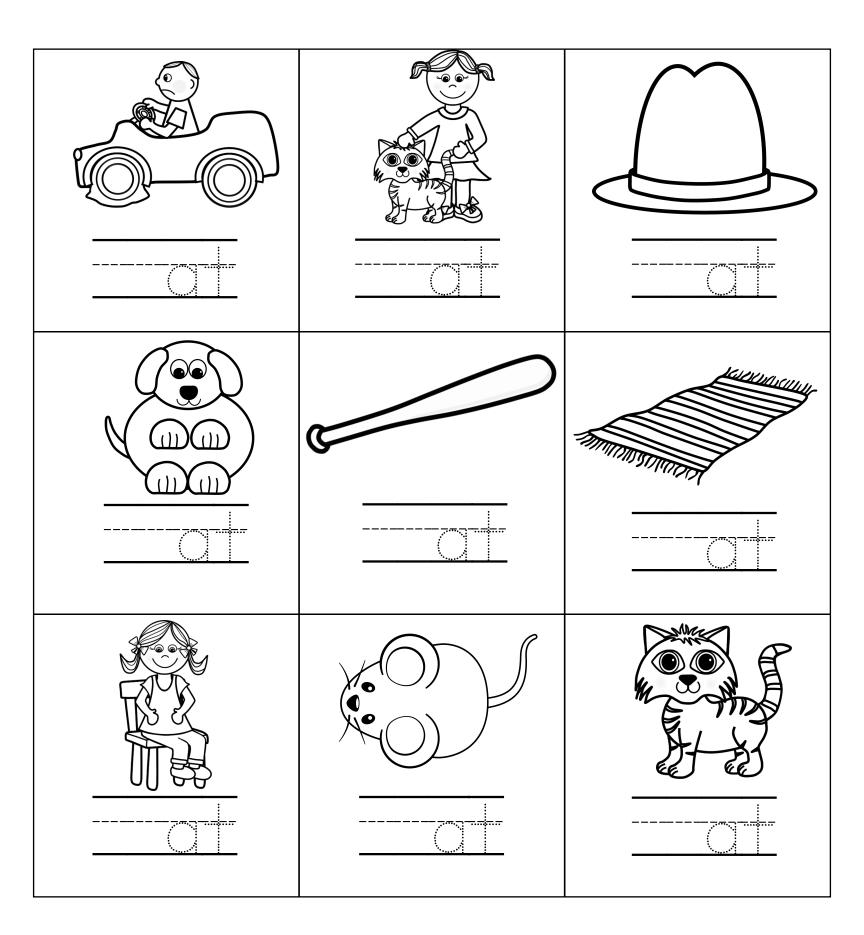

# CVC –at Word Family Printable

| pat | cat  |  |  |
|-----|------|--|--|
| rat | hat  |  |  |
| bat | sat  |  |  |
| fat | flat |  |  |
| at  | mat  |  |  |

### \_at Words

| bat    | cat       | flat     | rat         | hat          |
|--------|-----------|----------|-------------|--------------|
| 1. The |           | clim     | nbed a tree |              |
| 2. The | man wore  | e a big  |             | <i>H</i> = 3 |
| 3. The | car had a | l        | t           | tire.        |
| 4. The | fat       | ate      | e the chee  | ese.         |
| 5. The |           | lives ir | n a cave.   |              |
|        |           |          |             |              |



## Fill in the missing beginning sound



# \_at Word Match Up



sat

mat

hat

bat



Circle the word that matches the picture. Write the word on the line.



#### Cut out letters and build the words



| С | m | b | h | + | + |
|---|---|---|---|---|---|
| a | a | a | a | + | + |